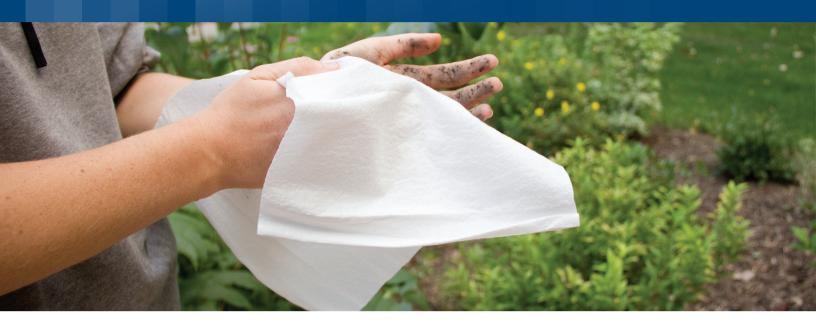

- Cloth-like feel
- Highly absorbent
- Low lint
- Unique stretch and softness

## **Applications**

- Patient hygiene
- Process line wiping and cleaning
- Light duty janitorial and maintenance wiping
- Polishing