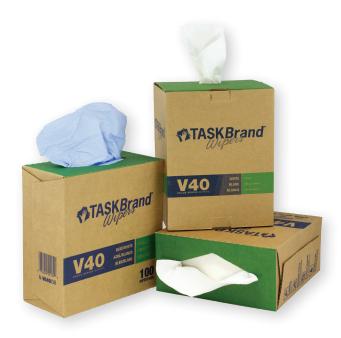

## GrabBox™

The  $GrabBox^{\mathsf{TM}}$  is a convenient dispenser box that protects the wipers from dirt/debris and can be easily carried from job to job with its built-in handle.

taskbrand® V40 value series

## **Market Segments**

Janitorial, Automotive, Industrial, Construction, Auto Body, Manufacturing, Education

| Item#                | Dispensing System          |          | Color | Size       | Selling Unit                                |
|----------------------|----------------------------|----------|-------|------------|---------------------------------------------|
| N- <b>V040</b> IDB   | Interfold Dispenser Box    |          | Blue  | 9" x 16.5" | 100/bx - 9 bx/cs                            |
| N- <b>V040</b> IDW   | Interfold Dispenser Box    |          | White | 9" x 16.5" | 100/bx - 9 bx/cs                            |
| N- <b>V040</b> CGB   | Centerpull Roll GrabBox™ - | ]        | Blue  | 10" x 12"  | 200/roll - 1 roll/GrabBox™                  |
| N- <b>V040</b> CGW   | Centerpull Roll GrabBox™   | <u> </u> | White | 10" x 12"  | 200/roll - 1 roll/GrabBox™                  |
| N- <b>V040</b> CGB-8 | Centerpull Roll GrabBox™   |          | Blue  | 10" x 12"  | 200/roll - 1 roll/GrabBox™<br>8 GrabBox™/cs |
| N- <b>V040</b> CGW-8 | Centerpull Roll GrabBox™   |          | White | 10" x 12"  | 200/roll - 1 roll/GrabBox™<br>8 GrabBox™/cs |
| N- <b>V040</b> QPW   | 1/4 Fold Poly              |          | White | 12" x 13"  | 56/px - 18 pk/bx                            |
| N- <b>V040</b> JPW   | Jumbo Roll                 | 0        | White | 12" x 13"  | 750/roll                                    |