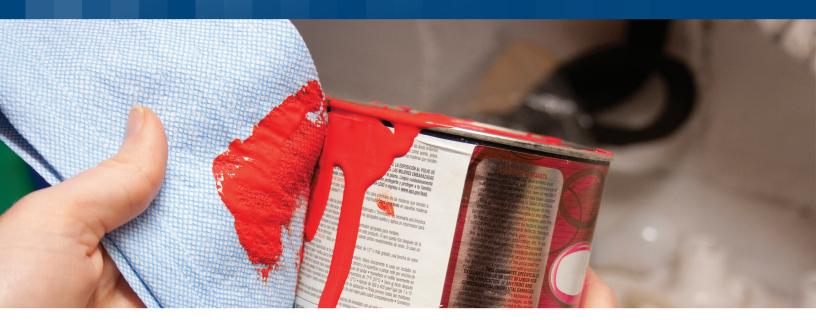

## **Key Features**

- Cloth-like feel
- Highly absorbent
- Low lint
- Unique stretch and softness

## **Applications**

- Glass and mirror cleaning
- Machine and tool cleaning
- Staining
- Wiping up oil, grease and water
- General purpose cleaning
- Hand wiping