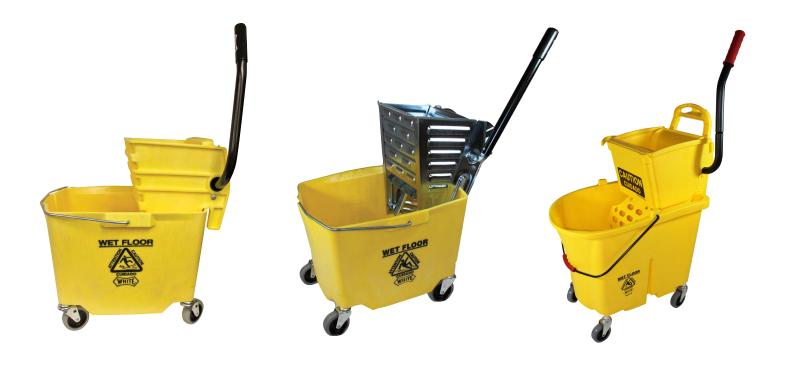

# **MOP BUCKETS & WRINGERS**

Mop with ease and safety using mop bucket and wringer combos. We have a variety of models with features like embossed graduation marks, sediment drain grates, waste water buckets, and handles that reduce back strain while wringing.

Click **HERE** to view our full selection of mop buckets and wringers.

- Color coding can prevent cross contamination
- Castors allow for easy, skid-free movement
- Optional sediment drain grate keeps debris inside the bucket