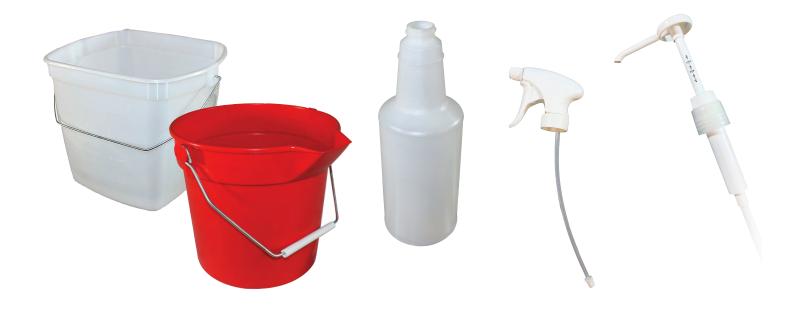

# DISPENSING

Using cleaning solutions requires having the proper dispensing tools for the job. Buckets, pails, and bottles carry solutions while trigger sprayers and pumps dispense them in premeasured amounts.

Click **HERE** for more dispensing supplies.

- Graduation marks allow users to measure fluid levels
- Color-coding can prevent cross-contamination