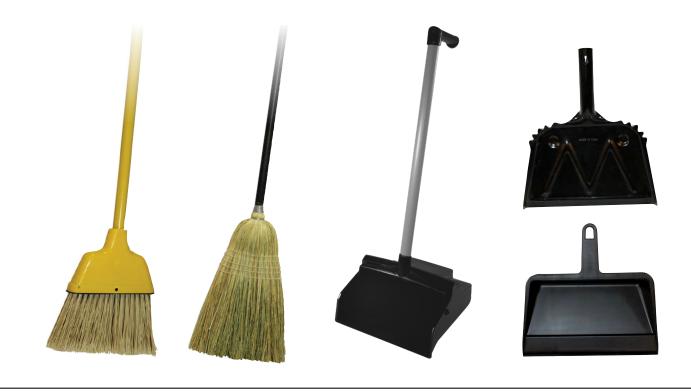

# **BROOMS & DUST PANS**

Properly sweeping clears away physical debris so floors can be sanitized more thoroughly. To do this, we offer a number of brooms and dust pans to make the job as easy as possible.

Click **HERE** for more brooms and dust pans.

- Angled plastic brooms feature waterproof bristles
- Corn brooms have strong natural bristles for cleaning a variety of floors
- Lobby dust pans allow for hands-free emptying