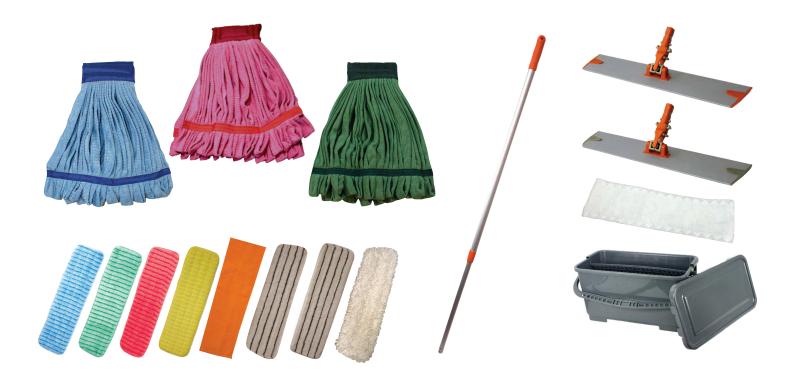

# MICROFIBER MOPS & ACCESSORIES

Our microfiber mops come in two forms: flat and tube. Use with appropriate cleaning solutions to clean all floors.

Click **HERE** to view our full selection of microfiber mops and accessories.

- Two styles: Flat and Tube
- Outperform yarn mops in both cleaning and durability
- Color coding systems help prevent cross contamination