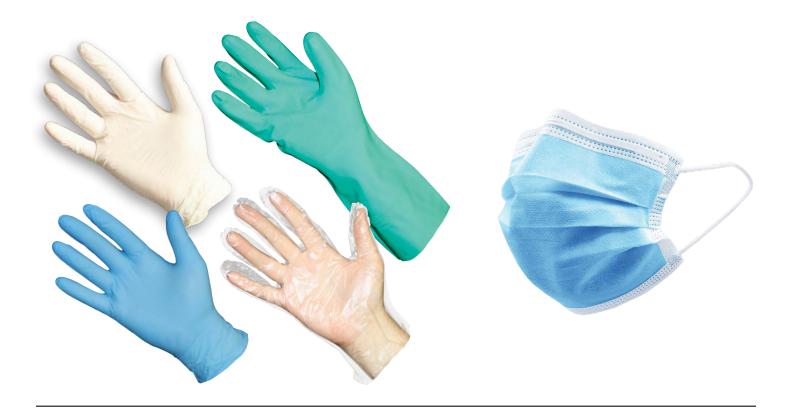

# **DISPOSABLE GLOVES & MASKS**

Disposable gloves allow workers to perform their jobs with added protection from potentially infectious materials. Job requirements and working conditions should always be considered before selecting a glove. Ear loop masks provide 99.5% bacterial filtration - please note these are not recommended for medical uses.

Click **HERE** to view our latex gloves and **HERE** to view our nitrile gloves.

Click **HERE** to view ear loop masks.

- Latex gloves have a comfortable fit and excellent flexibility during use
- Nitrile gloves are puncture resistant and are comparable to latex without the risk of allergic reactions
- Different color options make it easier to detect rips and tears
- Masks include anti-fog sweat band across bridge of nose