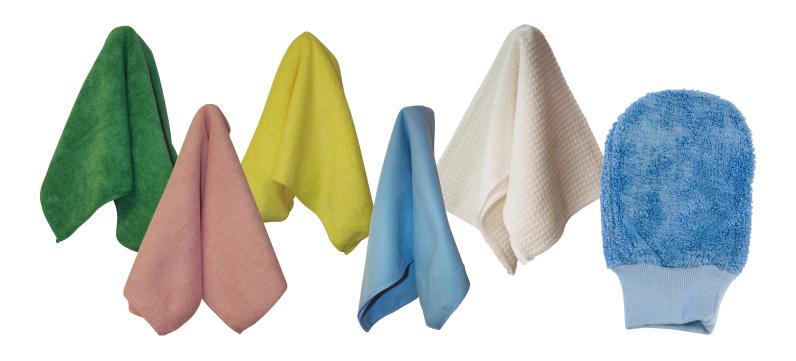

# MICROFIBER CLEANING CLOTHS

Our microfiber products come in multiple colors and sizes to clean a variety of surfaces. Use these with the appropriate cleaning solution for your cleaning and sanitization needs.

Click **HERE** to view our full selection of microfiber cleaning cloths.

- Can be extensively laundered without degradation
- Eliminate more debris particles than standard fibers
- Color coding systems help prevent cross contamination