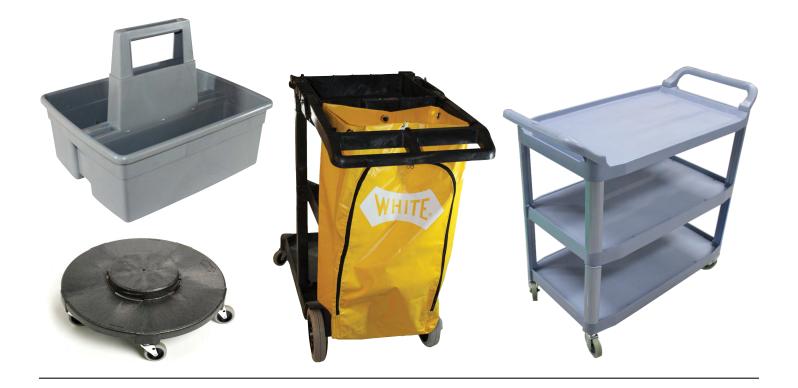

# MATERIAL HANDLING

Cleaning supplies need to be transported quickly and efficiently, so products like utility carts, caddies, and maids' baskets are built with function in mind. Use caddies to move waste receptacles without lifting. Carts and baskets make carrying tools and cleaning solutions a breeze.

Click **HERE** for more material handling products.

- Optional maids' basket inserts hold up to three (3) bottles of cleaning solution or aerosol
- Utility carts use textured shelves with built-in rims to keep items from falling off
- Janitors' carts have extended handles to keep hands away from trash