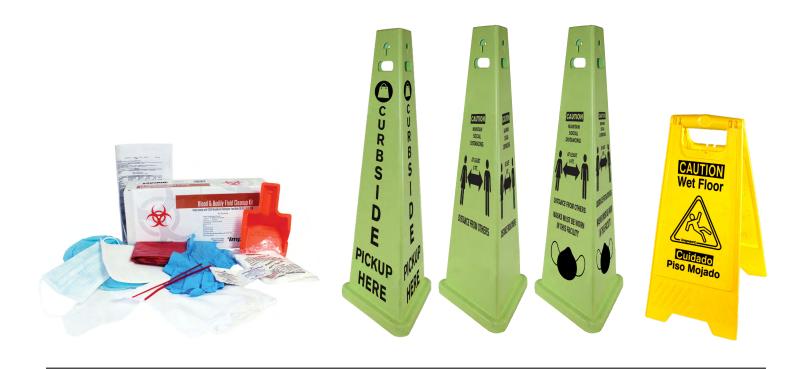

# SAFETY

Safety supplies are made to ensure the wellbeing of workers and customers alike. Bloodborne Pathogen Kits ensure the safe and sanitary removal of spilled bodily fluids, blood, and other potentially infectious substances. Wet Floor Signs indicate slip hazards while our new line of TriVu<sup>®</sup> 3-Sided Safety Signs include messaging for curbside pickup and social distancing.

Click **HERE** for more safety items.

- Bloodborne Pathogen Kit complies with OSHA Bloodborne Pathogen Rule 29 CFR 1910.1030
- A pinch handle makes the wet floor sign easier to set up with one hand
- Social distancing signs available with or without mask requirement