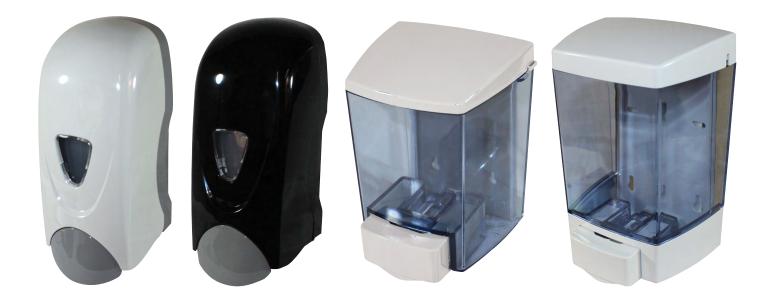

# **SOAP DISPENSERS**

Safe and effective hand washing is critical for preventing the spread of contamination. Our soap dispenser models cover a range of products including liquid and lotion soaps, foam soaps, and liquid hand sanitizers.

Click **HERE** to view our soap dispenser options.

- See-thru components allow for easy monitoring of soap supply levels
- Multiple models available for dispensing foam soaps, liquid soaps, and hand sanitizers