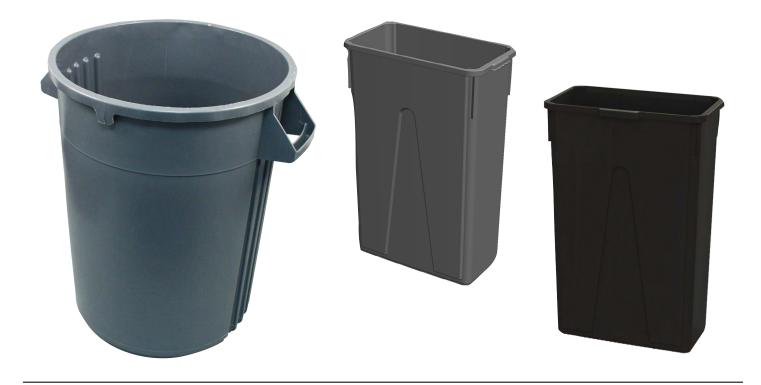

# WASTE RECEPTACLES

Durable waste receptacles are essential for cleaning any kind of workplace. Advanced Gator® Containers come in 32-, 44-, and 55-gallon sizes. Value-Plus™ Slim Containers hold 23 gallons. All of our containers have multiple color options to suit your needs.

Click **HERE** to view our full selection of receptacles.

- Built-in vents allow for easy removal of full trash bags
- Advanced Gator® Containers have offset ridges to allow hassle-free nesting