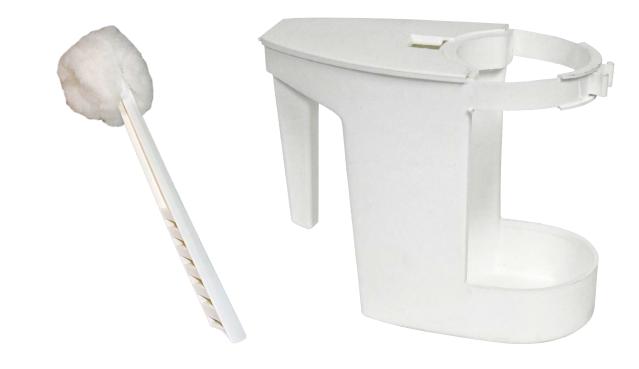

# WASHROOM CLEANING

Washrooms need to be cleaned just as regularly as other parts of a business. To make the most of your cleaning supplies, we recommend toilet bowl mops and caddies to keep all your supplies in one place and easy to use.

Click **HERE** to see our full line of toilet bowl mops and caddies.

- Deluxe toilet bowl mops feature acid-resistant mop strands and lightweight handles for user comfort
- Caddies hold 32-oz bottles of cleaner snugly with a locking strap
- A hinged lid keeps mops concealed and contains odors