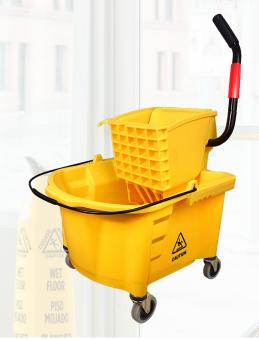

## SIDEPRESS WRINGER AND 26 QT BUCKET COMBO

A Hassle-Free Mopping System

## **FEATURES**

- Angled handle provides increased force when wringing mops
- Splash guard keeps water directed into bucket when wringing mops
- Built-in mop handle holders secure mop handles while transporting
- Slots incorporated into bucket for easy storage of putty knives
- Color clips can be snapped to wringer handle for easy color coding\*
- Non-marking casters glide quietly across the floor

Mopping is a breeze with the sidepress wringer and bucket combo. Built-in holders keep mop handles and putty knives secure during transport. Wringing mops is hassle-free thanks to increased force from the angled handle and a splash guard that diverts water directly into the bucket below.