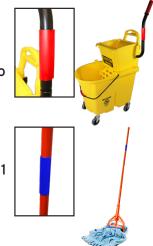

## #9000CC Color Coding Clips

- Easily snaps on to a wringer or mop handle to designate where to use
- Color coding clips reduce the risk of cross contamination
- Each set contains 1 Red, 1 Blue, and 1 Green clip.
- \*One set of Color Clips included with combo.