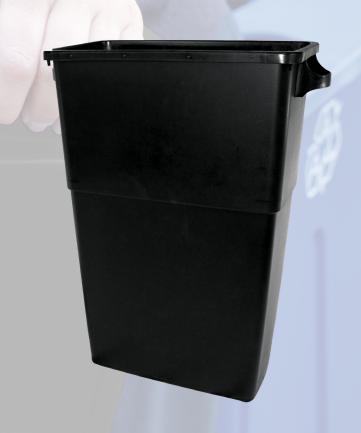

## **FEATURES**

- Ergonomic handles; recessed hand grips molded into bottom for easy emptying
- Textured finish outside; smooth inside surface for easy cleaning
- Swingtop lids sold separately, flat top recycling lid available
- Textured finish outside for attractive, commercial look

These heavy weight, durable Thin Bins™ are great for areas where floor space is limited. The high handle makes it easy to grip and control when lifting and emptying.

| ITEM     | DESCRIPTION  | CS QTY | MIN. ORDER |
|----------|--------------|--------|------------|
| 7023-11R | Blue Recycle | 4/CS   | 1 CS       |
| 7023-15  | Beige        | 4/CS   | 1 CS       |
| 7023-3   | Gray         | 4/CS   | 1 CS       |
| 7023-4   | Brown        | 4/CS   | 1 CS       |
| 7023-5   | Black        | 4/CS   | 1 CS       |