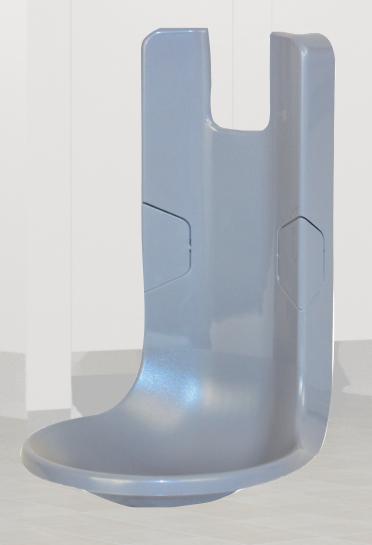

## **UNIVERSAL DRIP TRAY**

Reduce Soap and Sanitizer Messes

## **FEATURES**

- Tape mount or screw mount (hardware not included)
- Concealed screw covers
- Access for key locked dispensers
- 12/cs Full case only
- Color: Gray

Dripping soap or sanitizer can make unsightly messes and potential slip hazards. Using a drip tray confines those drips into a small, manageable space for easy cleaning. This drip tray is designed to coordinate with all dispenser models from Impact Products.