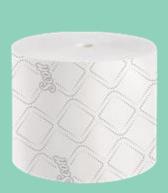

### Scott® Pro Paper Core, High Capacity SRB (47305)

100% roll utilization

#### Improved Core

Updated <u>paper core</u> is flushable and offers better performance than previous corrugate and coreless technology.

10% more sheets