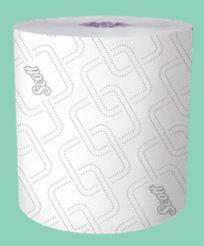

Scott Pro® Paper Core, SRB Tissue (47305)

Scott Essential®
Coreless Jumbo
Roll Tissue
(07006)

Scott<sup>®</sup> Essential High Capacity Hard Roll Towels (02001)

Scott Essential®
Coreless Jumbo
Roll Tissue
(07006)

Scott Pro® Paper Core, SRB Tissue (47305)

Scott Essential®
Coreless Jumbo
Roll Tissue
(07006)

### Scott® Pro Paper Core, High Capacity SRB (47305)

100% roll utilization