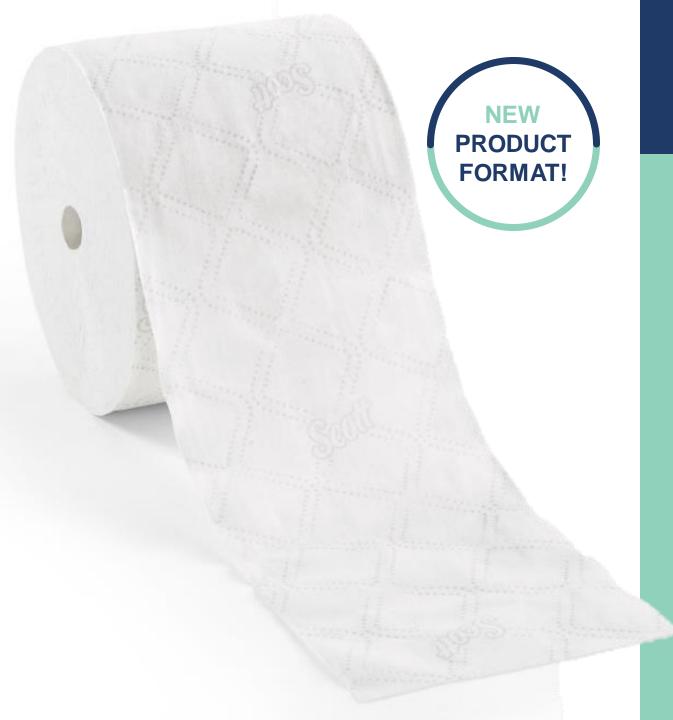

# INTRODUCING

Elevated Scott® Design

We're making our mark – it's unmistakably Scott<sup>®</sup>.

pattern detail enhanced for better visibility on screen

preference\*

2019 KCP Brand Differentiation Study

We've spent the time and money to find the right solution.

### Scott® Pro Paper Core, High Capacity SRB (47305)

100% roll utilization

#### Improved Core

Updated <u>paper core</u> is flushable and offers better performance than previous corrugate and coreless technology.

10% more sheets

#### More Sheets per Case

Compared with the industry standard.