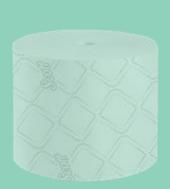

### Scott® Pro Paper Core, High Capacity SRB (47305)

100% roll utilization

#### Improved Core

Updated <u>paper core</u> is flushable and offers better performance than previous corrugate and coreless technology.

10% more sheets