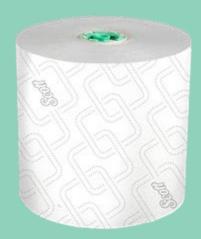

# INTRODUCING

Elevated Scott® Design

We're making our mark – it's unmistakably Scott<sup>®</sup>.

pattern detail enhanced for better visibility on screen

preference\*

2019 KCP Brand Differentiation Study

We've spent the time and money to find the right solution.

Scott<sup>®</sup> Pro High Capacity Hard Roll Towels 1150' (25700/25702/25703)

Scott<sup>®</sup> Control Slimroll<sup>™</sup> Towels (47032/47035)

Scott<sup>®</sup> Essential High Capacity Hard Roll Towels (02001)