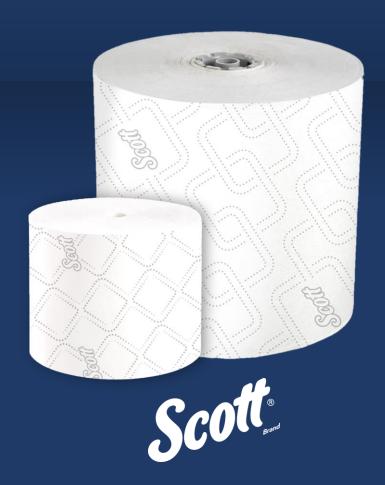

### Scott® Pro Paper Core, High Capacity SRB (47305)

100% roll utilization

#### Improved Core

Updated <u>paper core</u> is flushable and offers better performance than previous corrugate and coreless technology.

10% more sheets