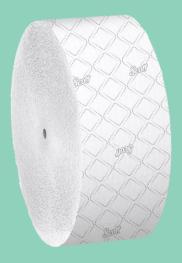

### Scott® Pro Paper Core, High Capacity SRB (47305)

100% roll utilization

#### Improved Core

Updated <u>paper core</u> is flushable and offers better performance than previous corrugate and coreless technology.

10% more sheets