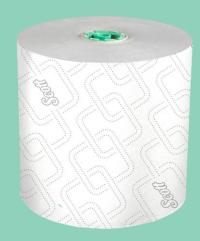

Scott<sup>®</sup> Pro High Capacity Hard Roll Towels 1150' (25700/25702/25703)

Scott<sup>®</sup> Control Slimroll<sup>™</sup> Towels (47032/47035)

Scott<sup>®</sup> Essential High Capacity Hard Roll Towels (02001)

### Scott® Pro Paper Core, High Capacity SRB (47305)

100% roll utilization

#### Improved Core

Updated <u>paper core</u> is flushable and offers better performance than previous corrugate and coreless technology.

10% more sheets