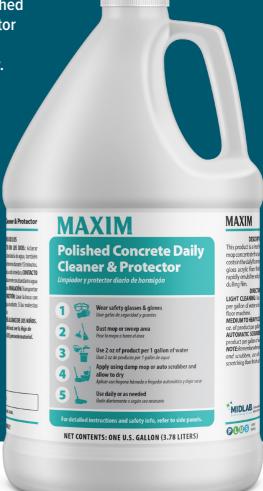

### Polished Concrete Daily Cleaner & Protector

Maxim<sup>®</sup> Polished Concrete Daily Cleaner & Protector is a daily cleaner and floor densifier all in one! With regular use Midlab's new product can help prolong a floor's polished appearance.

Polished concrete is an absorbent surface, vulnerable to staining due to soil penetration. Maxim® Polished Concrete Daily Cleaner & Protector can guards against staining and soil penetration when used daily.

Maxim® Polished Concrete Daily Cleaner & Protector protects your floor after the contractor leaves!