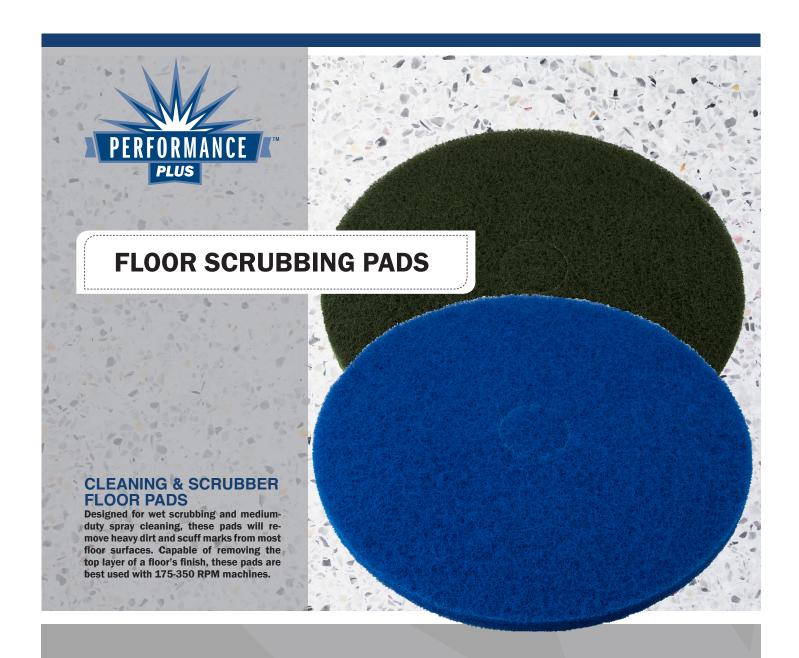

| ITEM # | PACK | MACHINE RPM | SHAPE | SIZE | COLOR |                    |
|--------|------|-------------|-------|------|-------|--------------------|
| PBLU13 | 5/CS | 175-350     | ROUND | 13"  | BLUE  | REMOVES HEAVY DIRT |
| PBLU17 | 5/CS | 175-350     | ROUND | 17"  | BLUE  | REMOVES HEAVY DIRT |
| PBLU19 | 5/CS | 175-350     | ROUND | 19"  | BLUE  | REMOVES HEAVY DIRT |
| PBLU20 | 5/CS | 175-350     | ROUND | 20"  | BLUE  | REMOVES HEAVY DIRT |
| PGRE19 | 5/CS | 175-350     | ROUND | 19"  | GREEN | REMOVES HEAVY DIRT |
| PGRE20 | 5/CS | 175-350     | ROUND | 20"  | GREEN | REMOVES HEAVY DIRT |