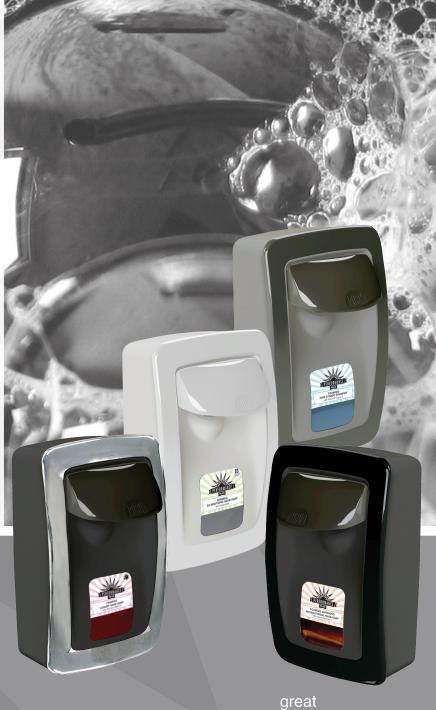

ITEM # PP8900F
BLACK W/BLACK TRIM

ITEM # PP8901F
LT. GREY W/GREY TRIM

ITEM # PP8907F
WHITE W/WHITE TRIM

ITEM # PP8908F
BLACK W/CHROME TRIM

## PERFORMANCE PLUS MANUAL SOAP DISPENSERS

The Performance Plus Manual Soap
Dispensers are made from durable plastic
with a large view window and easy to slide
window card. These dispensers utilize the
1000 mL refill bags, and have a standard
output capability to dispense foam or
liquid. Upper dispensing valve doesn't leak
and means fewer pushes are needed, which
saves product. The keyed locking option
is included. Manual dispensers contain
no metal parts, so they can be mounted
in shower rooms and other high humidity
areas. The glossy push pad helps eliminate
soil buildup while the glossy accent trim
enhances its appearance.

performance GREAT VALUE

| Item #  | Description                                     | Pack   |
|---------|-------------------------------------------------|--------|
| PP8900F | Manual Soap Dispenser Black with Black Trim     | I / EA |
| PP8901F | Manual Soap Dispenser Light Gray with Gray Trim | I / EA |
| PP8907F | Manual Soap Dispenser White with White Trim     | I / EA |
| PP8908F | Manual Soap Dispenser Black with Chrome Trim    | I / EA |