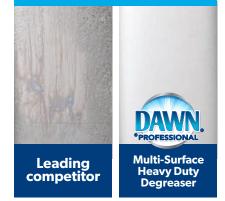

## After 6 strokes on stainless steel hood filter

**P&G** Professional

WOW that's CLEAN

| PRODUCT<br>DESCRIPTION | MANUFACTURING<br>NO. | ORDER<br>NO. | QTY/SIZE |
|------------------------|----------------------|--------------|----------|
|                        |                      |              |          |
|                        |                      |              |          |