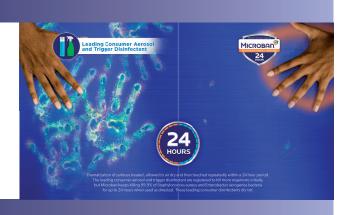

# ANTIMICROBIAL PROTECTION

# **That Lives On**

- Use on high-touch surfaces
- Provides 24 hours of protection from bacteria growth even after multiple touches\*\*
- Included on the EPA List N: disinfectants for use against the novel coronavirus SARS-CoV-2