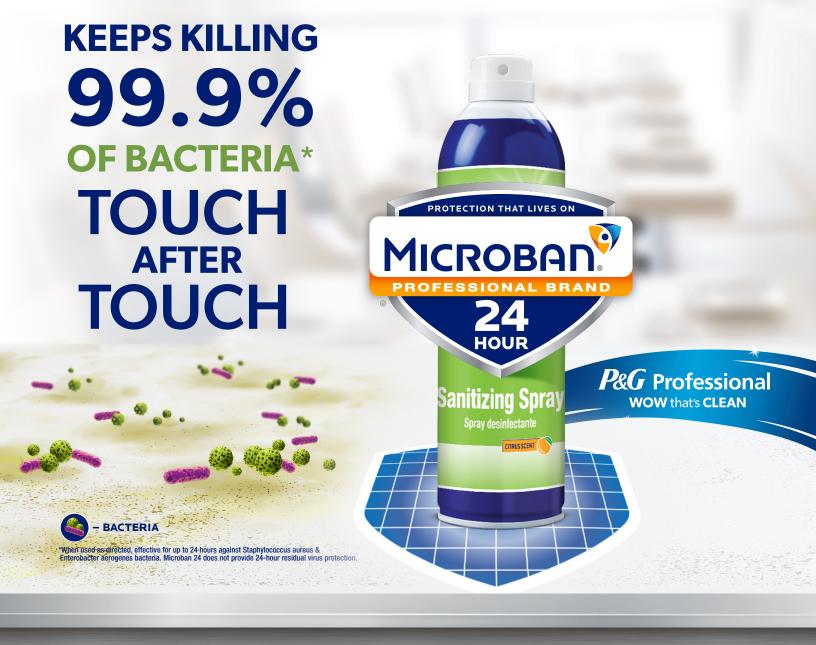

# ANTIMICROBIAL PROTECTION

# **That Lives On**

- Use on high-touch surfaces
- Provides 24 hours of protection from bacteria growth even after multiple touches\*\*
- Included on the EPA List N: disinfectants for use against the novel coronavirus SARS-CoV-2

# Microban 24 Professional Cleaners and Spray

Keep Surfaces
Protected by
KILLING 99.9%
OF BACTERIA
FOR UP TO 24 HOURS