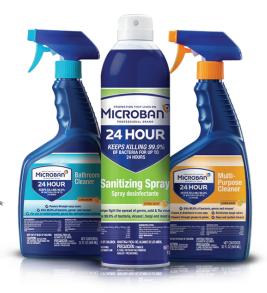

# Microban 24 Professional Cleaners and Spray

Keep Surfaces
Protected by
KILLING 99.9%
OF BACTERIA
FOR UP TO 24 HOURS

#### **Microban Sanitizing Sprays**

- Cleans, disinfects, and sanitizes\*
- Initially kills the virus that causes Covid-19 §§
- Initially kills 99.9% of bacteria, viruses<sup>†</sup>, fungi on hard non-porous surfaces<sup>1</sup>
- Keeps killing 99.9% of bacteria for up to 24 hours on hard non-porous surfaces\*\*
- Available in Citrus 12oz (2 pack), Citrus 15 oz

# Microban Professional Bathroom Cleaner

- Cleans, disinfects, and sanitizes\*
- Initially kills 99.9% of bacteria, viruses<sup>^</sup>, on hard non-porous surfaces<sup>2</sup>
- $\checkmark$  Keeps killing 99.9% of bacteria for up to 24 hours on hard non-porous surfaces $^{**}$
- Prevents mold and mildew growth for up to 7 days on hard non-porous surfaces§
- Available in Citrus 32oz

# Microban Professional Multi-Purpose Cleaner

- Cleans, disinfects, and sanitizes\*
- $\checkmark$  Initially kills the virus that causes Covid-19  $^{\S\S}$
- Keeps killing 99.9% of bacteria for up to 24 hours on hard non-porous surfaces\*\*
- Available in Citrus 32oz