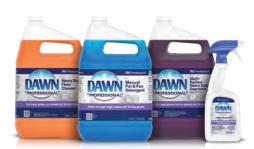

### Dawn - Dish, Grease Cutting, Floors

#### **DAWN PROFESSIONAL MANUAL POT & PAN DETERGENT**

- ✓ Dawn cuts grease faster\*
- ✓ Cleans 58% more pots & pans per sink\*\*

#### DAWN PROFESSIONAL MULTI-SURFACE HEAVY DUTY DEGREASER

- Cuts grease 2X faster\*\*\*
- 🗹 Ideal for fryers, range hoods, ovens, greasy counters, walls and more

#### DAWN PROFESSIONAL HEAVY DUTY FLOOR CLEANER

Cuts tough grease on commercial kitchen floors

#### **DAWN PROFESSIONAL POWER DISSOLVER**

Oissolves baked and burnt on grease