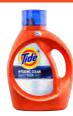

## Tide - Hygienic Clean

#### **TIDE HEAVY DUTY HYGIENIC CLEAN**

- ✓ Innovative liquid detergent technology gets between the fibers to clean invisible stains.
- Designed with 10 concentrated cleaning actives to remove visible and invisible dirt without the need to pre-treat