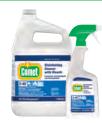

# **Comet - Sinks, Toilets, Cutting Boards**

#### **COMET DISINFECTING CLEANER WITH BLEACH**

- Cleans with 50% fewer strokes<sup>††</sup> saving you time and labor
- Non-abrasive formula is effective against tough kitchen and bathroom soils
- Bleaches food stains on countertops, tables and cutting boards