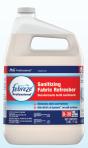

## HOUSEKEEPING

Febreze Professional Concentrated Sanitizing Fabric Refresher

- Kills 99% of bacteria<sup>†</sup> on soft surfaces
- Proven to kill 16 types of bacteria

Spic and Span 3-in-1 Disinfecting All-Purpose Spray and Glass Cleaner