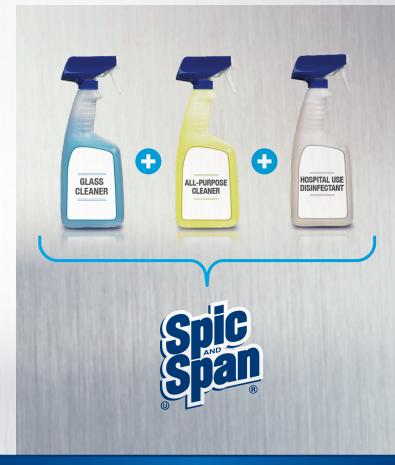

### YOUR MOST CONFIDENT CLEAN

- ✓ Harness the power of three cleaners in one\*
- ✓ Cleans and disinfects in one step
  to help save time and labor\*\*

✓ Included on the EPA List N: disinfectants for use against the novel coronavirus SARS-CoV-2

## Get a confident clean the first time

From tile to stainless steel, and nearly every surface in between, Spic and Span® removes soil, cuts grease and disinfects\* – giving you a consistent, floor-to-ceiling clean you can count on to: