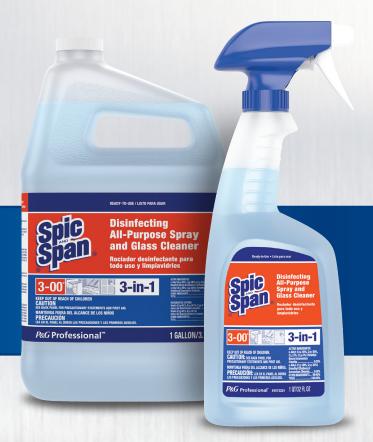

# Spic and Span® Disinfecting All-Purpose Spray and Glass Cleaner

...and many more†

| SIZE | TYPE                                                            |
|------|-----------------------------------------------------------------|
| 32oz | Ready-to-Use Spray Bottle, 8 per case                           |
| 1gal | Ready-to-Use Refill with Spray Bottle, 3 per case               |
| 1gal | Concentrate Automatic Dilution Bottle (Closed Loop), 2 per case |
| 22oz | Concentrate Manual Dilution Bottle, 3 per case                  |
| 1gal | Concentrate Manual Dilution Bottle, 2 per case                  |