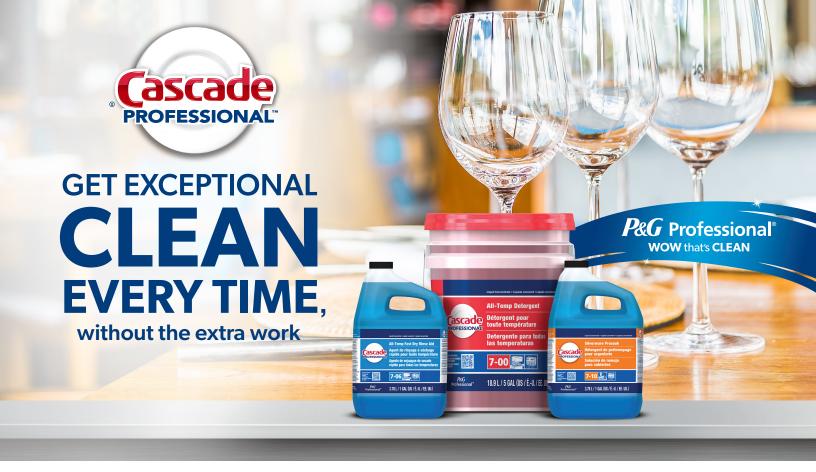

# POWER UP YOUR WAREWASH SYSTEM WITH Cascade Professional™ Advanced ProShine™ technology

## THREE STEPS TO SPARKLING CLEAN

Presoak

#### CASCADE PROFESSIONAL™ SILVERWARE PRESOAK

- Oesigned for presoaking and de-tarnishing flatware
- Reduces water spotting
- Loosens tough-cooked on soils on flatware
- ✓ Available in: 1gal

2 Wash

#### **CASCADE PROFESSIONAL™ ALL TEMP DETERGENT**

- Superior limescale fighting molecules for any water condition
- Heavy duty, all-temperature warewashing detergent
- ✓ Available in: 1gal, 5 gal

Rinse

#### CASCADE PROFESSIONAL™ ALL-TEMP FAST DRY RINSE AID

- 15% Faster drying time
- ✓ Ideal for high-end covers and plastic items
- ✓ Available in: 1gal, 5 gal

| PRODUCT<br>DESCRIPTION | MANUFACTURING NO. | ORDER<br>NO. | QTY/SIZE |
|------------------------|-------------------|--------------|----------|
|                        |                   |              |          |
|                        |                   |              |          |
|                        |                   |              |          |