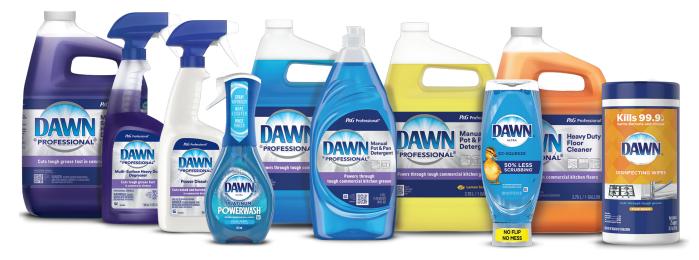

# **GOODBYE GREASE.**

DAWN<sup>®</sup> Professional most powerful line-up of products, formulated to cut grease on a variety of commercial kitchen surfaces.

# Dish Grease Fighters

# **Multi-Purpose Grease Fighters**