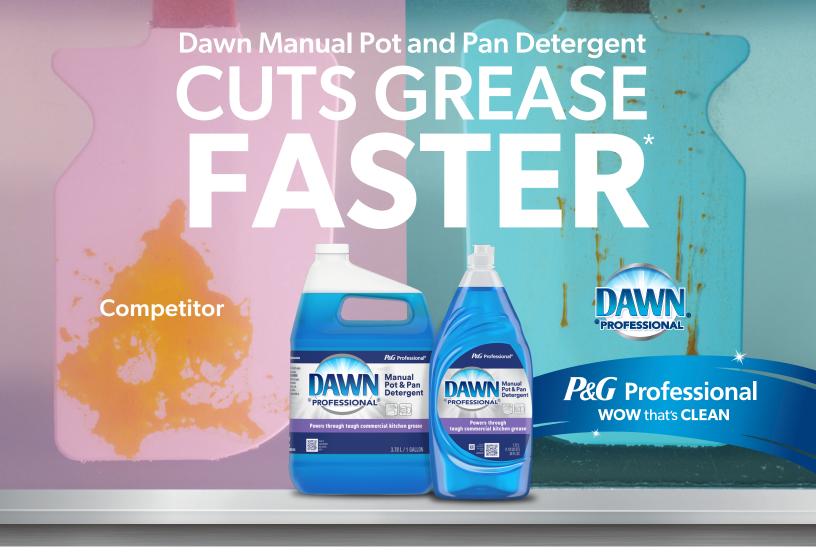

#### **MANUAL POT & PAN**

Dawn cuts grease faster\* Available in: Original (Blue) and Lemon Scent, 5 gal, 1 gal, 38 oz