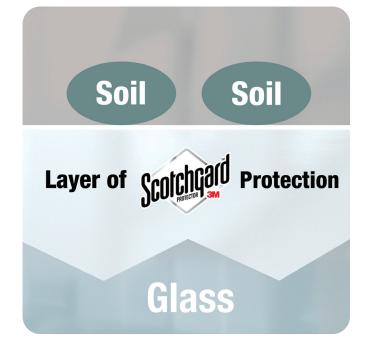

## Work smarter, not harder

**Clean and shield** your glass surfaces, making them **easier to clean**<sup>\*</sup> next time.

Clean + ScotchGald

Scotchgard technology makes cleaning faster & easier by applying a transparent shield on glass & silica-based surfaces, but is suitable for use on a wide range of hard surfaces.

The Scotchgard Protector is an **invisible barrier** between the surface and soils that makes it more difficult for soils to adhere, **making cleaning easier** after repeated use.

0356-8449

© 2019 P&G