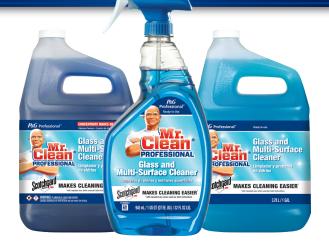

Introducing Mr. Clean<sup>®</sup> Professional Glass and Multi-Surface Cleaner

## Mr. Clean<sup>®</sup> Professional Glass and Multi-Surface Cleaner

- Dries 30-40% faster than leading professional glass cleaner competitors
- Protects against fingerprints, grease, and a variety of other soils
- Delivers streak-free sparkle
- Reduces fogging on glass and mirror surfaces