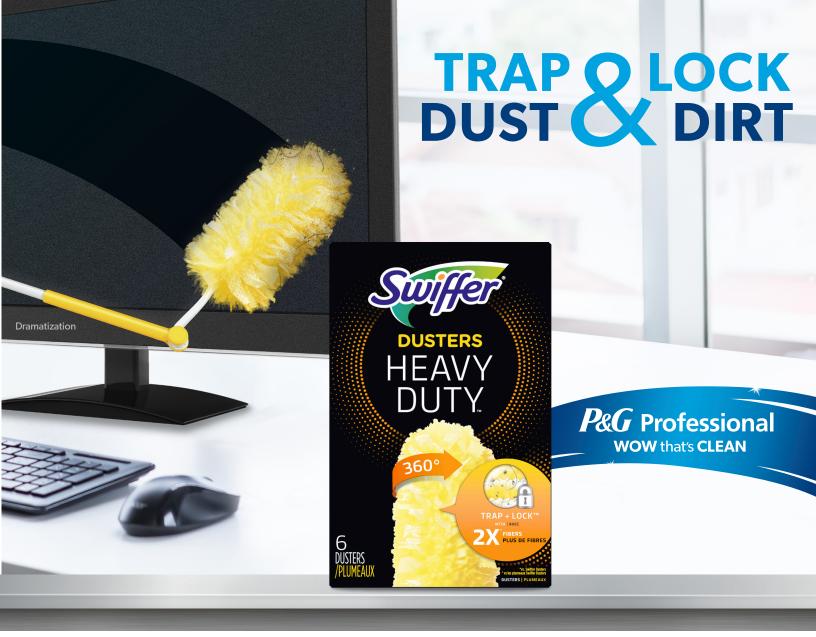

## SWEEP, MOP, DUST

Conquer dirt & dust from floor to ceiling

DUSTERS
HEAVY
DUTY

TRAP

Contact name:

Phone number: ©2022 P&G

## **Swiffer Dusters**

Specially coated fibers to trap and lock dust in tough-to-reach places