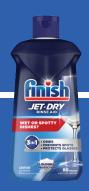

### JET-DRY<sup>®</sup> RINSE AID

#### 3 in 1 benefits:

dries dishes, prevent spots, and protects glasses

#### 100% better drying\*

from rinsing away food and film, to drying left behind water droplets

#### **Cloudiness protection**

by removing spots and adding glass protection for lasting shine

**SPOTLESS DRY** 