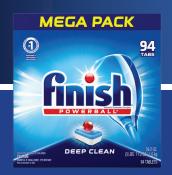

# DEEP CLEAN DISHWASHER DETERGENT

#### **Individually wrapped**

to keep tabs protected and support on-site inventory allocation

#### **Powerful performance**

that breaks down and removes even the toughest stains like coffee & tea, and is free from chlorine bleach

#### **Dishes that shine**

from quick-dissolving tabs that wash away residue

**CLEAN DISHES** 