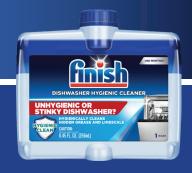

## LIQUID DISHWASHER CLEANER

#### Powerful dual action formula

that tackles hidden grease and limescale inside your dishwasher

#### Cleans visible and hidden areas

like the filter, sprayer arms, and pipes

#### Use every 3 months

by simply running in an empty dishwasher on the hottest cycle

**CLEAN PERFORMANCE** 