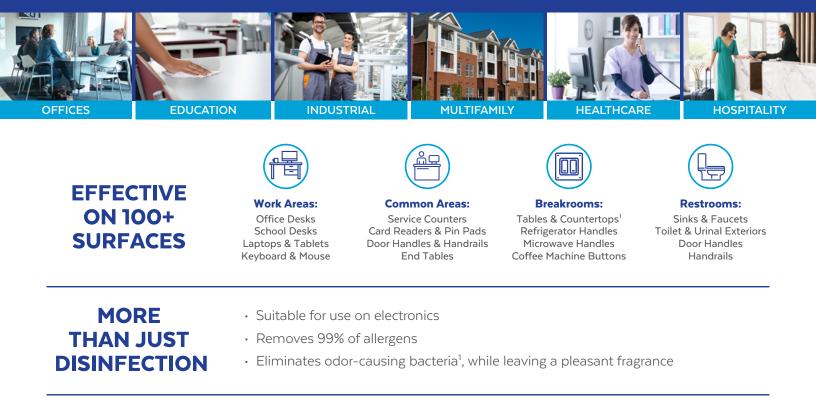

## **IDEAL FOR INDUSTRIES INCLUDING**

# EFFECTIVE PERFORMANCE

Pre-moistened wipes trap & lift greasy soils, stains, and everyday messes

3x stronger<sup>1</sup> - clean more, use less<sup>1</sup>

#### CONVENIENT & RESPONSIBLE

- Durable packaging stands up against heavy use, while the convenient size is easy to place on counters, add to cleaning carts, and store in supply closets
- 55% USDA certified biobased product
- Canister is made from 25% PCR and can be recycled