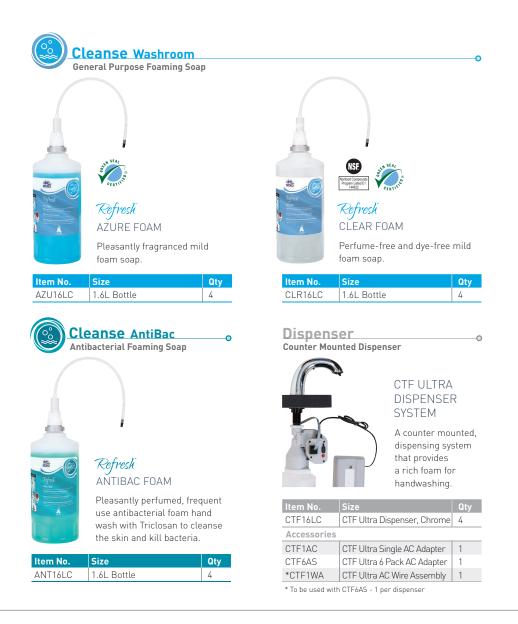

## EASY, FLEXIBLE INSTALLATION

Easy installation – The dispenser mounts to a standard hole (0.94" to 1.25" diameter) and contains a flexible design that allows any orientation to guarantee housing in most facilities. Bottles are easy to load in the dispenser with a "one hand twist and lock" exclusive design.



## WORLD CLASS RELIABILITY

A new pump and delivery tube with every refill eliminates leaks, downtime and costly refills. The hygienically sealed bottles will keep soap fresh and eliminate risks of cross-contamination. The built-in indicators notify facilities when refills and batteries need replacement for easy maintenance.

- Red light = low refill
- Yellow light = low battery



## **PRODUCTS**





## The world's leading away from home skin care company