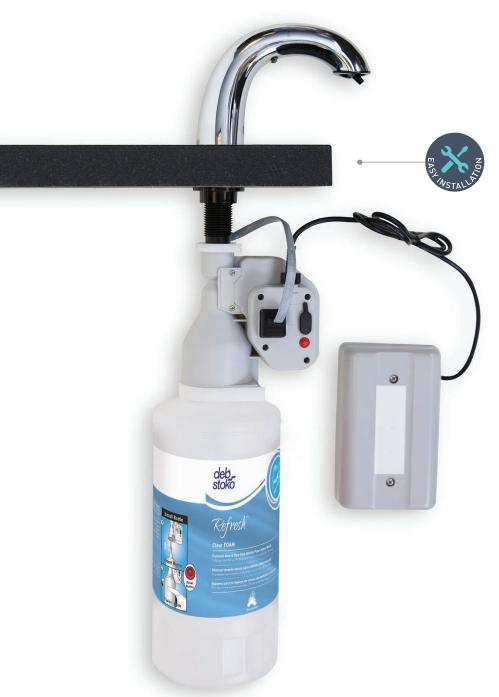

## EASY, FLEXIBLE INSTALLATION

Easy installation – The dispenser mounts to a standard hole (0.94" to 1.25" diameter) and contains a flexible design that allows any orientation to guarantee housing in most facilities. Bottles are easy to load in the dispenser with a "one hand twist and lock" exclusive design.