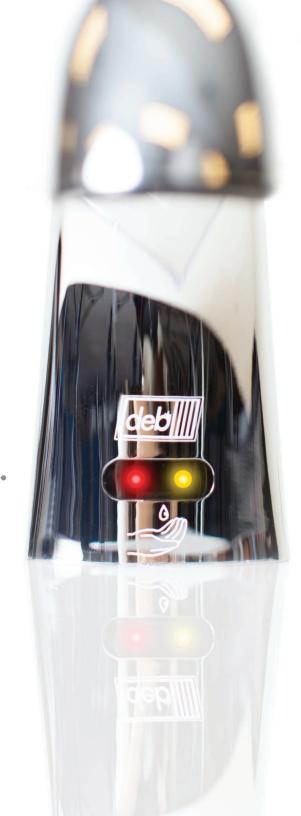

## WORLD CLASS RELIABILITY

A new pump and delivery tube with every refill eliminates leaks, downtime and costly refills. The hygienically sealed bottles will keep soap fresh and eliminate risks of cross-contamination. The built-in indicators notify facilities when refills and batteries need replacement for easy maintenance.

- Red light = low refill
- Yellow light = low battery