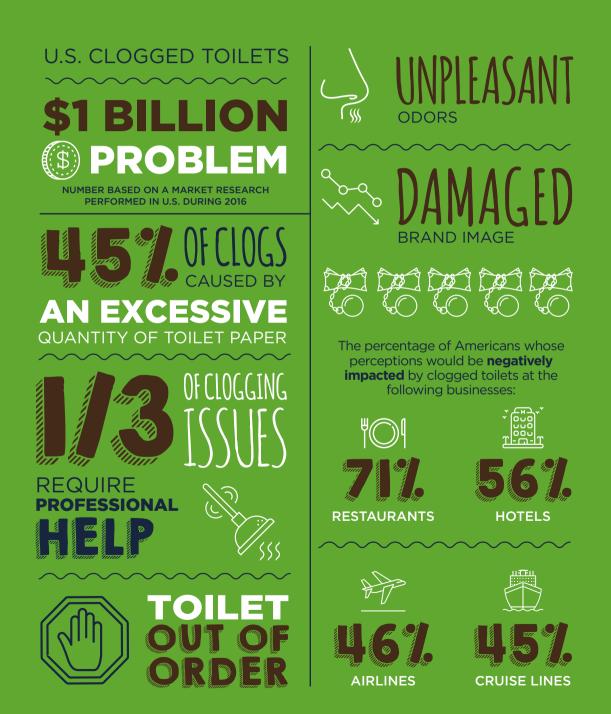

>>>> The most hygienic solution

Data Source: 2018 Harris Poll Flushability test: by IPS testing part of SGS, the world's leading inspection, verification, testing and certification

CALLS FOR DREDGING

TOILET PAPER PURCHASE