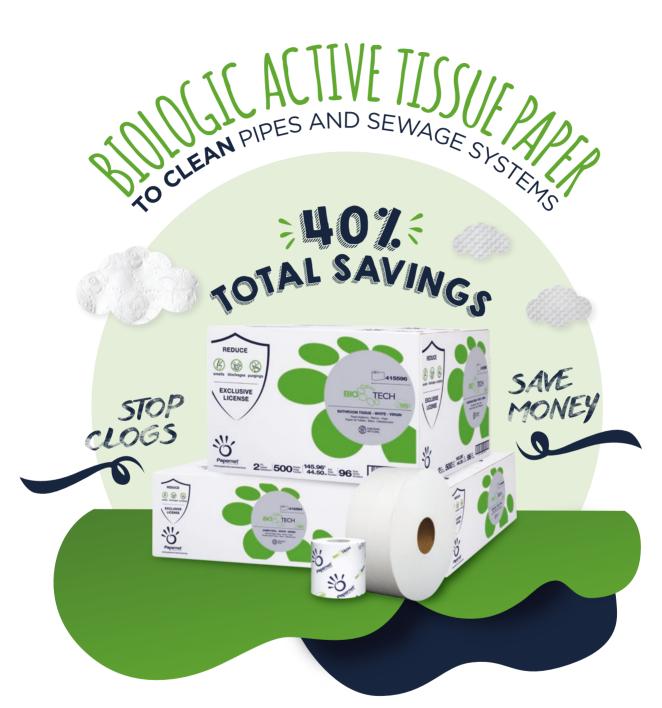

## PROTECT YOUR PIPES AND ELEVATE YOUR BUSINESS.

## JUMBO ROLL BIO TECH CODE 415594 **VIRGIN - WHITE** Recommended for: 406717 | 410894 1 $( \oslash$ Ø Sheets engtl Height Diamete Core Rolls/Pack ase/Pallet nº 65 Pin to Pin 2 1 700' 3.31" 7.8" 3.41" 1x12 92" JUMBO ROLL BIO TECH CODE 415595 **VIRGIN - WHITE** i. Recommended for: 406718 | 410893 $(\oslash$ Sheets Diameter Rolls/Pack Case/Pallet l enat n° 65 2 1000 3.31" 9' 3.41" 1x12 Pin to Pin 1 96" BATHROOM TISSUE BIO TECH CODE 415596 VIRGIN - WHITE Ø) 0 ------Ply Length Height Sheet Lenght Diameter Core Rolls/Pack ase/Pallet