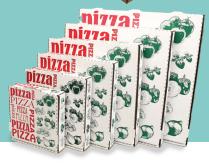

Options are available for large and small custom printed pizza box programs.

**SCT Corrugated Pizza Boxes are** SFI certified!\*

Visit setray.com to view the full line of corrugated pizza boxes that include, plain white and kraft pizza boxes, window options for take & bake programs, and Chicago-style sizes, along with a variety of pizza circles and pads!