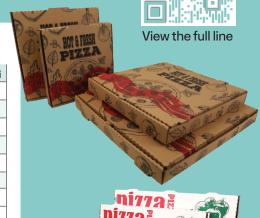

Options are available for large and small custom printed pizza box programs.

**SCT Corrugated Pizza Boxes are** SFI certified!\*

Visit setray.com to view the full line of corrugated pizza boxes that include, plain white and kraft pizza boxes, window options for take & bake programs, and Chicago-style sizes, along with a variety of pizza circles and pads!