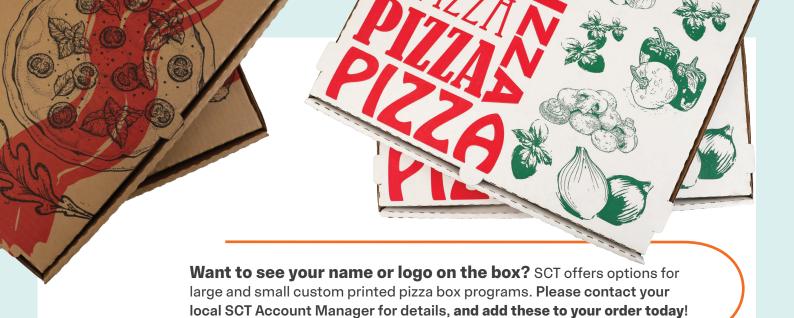

## **CORRUGATED PIZZA BOXES**

help keep product at temperature longer and are built strong for stacking without worrying about crushing your product.

THREE EXCITING NEW FEATURES.

**Expanded line of pizza boxes with** refreshed graphics!

Options are available for large and small custom printed pizza box programs.

**SCT Corrugated Pizza Boxes are** SFI certified!\*

Visit setray.com to view the full line of corrugated pizza boxes that include, plain white and kraft pizza boxes, window options for take & bake programs, and Chicago-style sizes, along with a variety of pizza circles and pads!