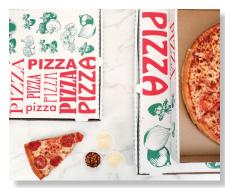

## **CORRUGATED PIZZA BOXES**

help keep product at temperature longer and are built strong for stacking without worrying about crushing your product.

THREE EXCITING NEW FEATURES.

**Expanded line of pizza boxes with** refreshed graphics!

Options are available for large and small custom printed pizza box programs.

**SCT Corrugated Pizza Boxes are** SFI certified!\*

Visit setray.com to view the full line of corrugated pizza boxes that include, plain white and kraft pizza boxes, window options for take & bake programs, and Chicago-style sizes, along with a variety of pizza circles and pads!