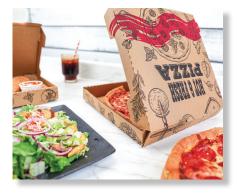

## **CORRUGATED PIZZA BOXES**

help keep product at temperature longer and are built strong for stacking without worrying about crushing your product.

THREE EXCITING NEW FEATURES.

**Expanded line of pizza boxes with** refreshed graphics!

Options are available for large and small custom printed pizza box programs.

**SCT Corrugated Pizza Boxes are** SFI certified!\*

Visit setray.com to view the full line of corrugated pizza boxes that include, plain white and kraft pizza boxes, window options for take & bake programs, and Chicago-style sizes, along with a variety of pizza circles and pads!