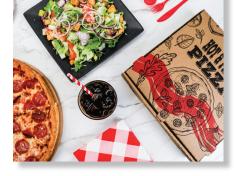

## **CORRUGATED PIZZA BOXES**

help keep product at temperature longer and are built strong for stacking without worrying about crushing your product.

THREE EXCITING NEW FEATURES.

**Expanded line of pizza boxes with** refreshed graphics!

Options are available for large and small custom printed pizza box programs.

**SCT Corrugated Pizza Boxes are** SFI certified!\*

Visit setray.com to view the full line of corrugated pizza boxes that include, plain white and kraft pizza boxes, window options for take & bake programs, and Chicago-style sizes, along with a variety of pizza circles and pads!