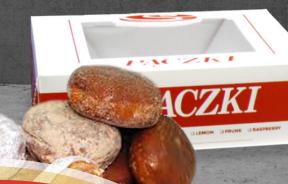

## PACZKI WINDOW BOXES:

automatic, 1 piece, 6-corner beers, SBS, packed in corrugated Pack Size (in) Weight Cube Item # 8 X 8 X 2-1/2 2477 12.38 1.14

\*Minimum order of 2,000 pieces, allow 4-5 weeks lead time for delivery. Please see your SCT Sales Representative for pricing.

Remove window film before recycling in the limited areas where facilities exist.