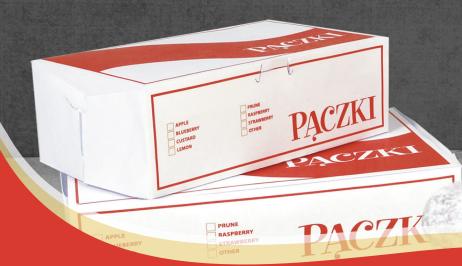

## NO MATLER HOW YOU PRONOUNCE IT...

the little Polish jelly donuts are a rite of passage in cities big and small! In preparation

for Lent, millions are sold in mere hours. They're even the namesake of their own holiday. But there's so much more to them than fat, sugar, and celebration and SCT has the perfect packaging for your Paczki!

## \*PACZKI NON-WINDOW BOXES:

lock corner, 1 piece, CCK, poly wrapped Item # Size (in) Weight Cube Pack 55.00 1016-5076 13 X 9 X 3-1/4 200 1.15 1017-5076 10 X 6 X 3-1/2 250 40.00 0.79

## PACZKI WINDOW BOXES:

automatic, 1 piece, 6-corner beers, SBS, packed in corrugated Pack Size (in) Weight Cube Item # 8 X 8 X 2-1/2 2477 12.38 1.14

\*Minimum order of 2,000 pieces, allow 4-5 weeks lead time for delivery. Please see your SCT Sales Representative for pricing.