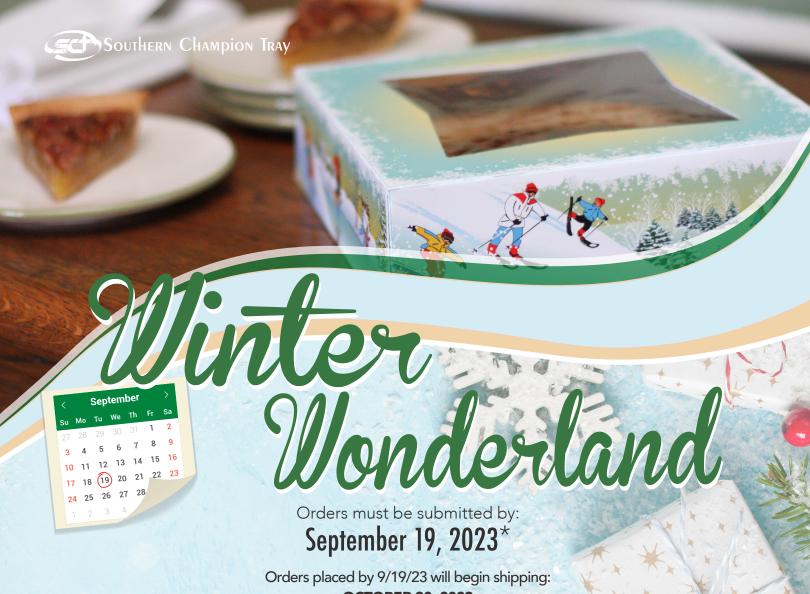

**OCTOBER 30, 2023** 

Snuggle up by a fire and enjoy your favorite winter treat. Available in three sizes, Winter Wonderland boxes are perfect for celebrating any seasonal holiday! These boxes are recyclable in the limited areas where facilities exist. Just be sure to remove the plastic film before recycling. Contact your local sales rep for more information.

## **WINTER WONDERLAND:**

automatic,1 piece box, SBS, packed in corrugated Item # Size (in) Size (cm)

2494 8 X 5-3/4 X 2-1/2 20.3 X 14.6 X 6.4 2496 9 X 9 X 2-1/2 2497 10 X 10 X 2-1/2

22.9 X 22.9 X 6.4 25.4 X 25.4 X 6.4