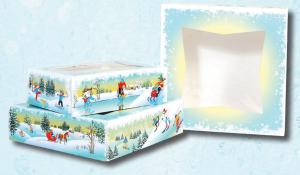

**OCTOBER 30, 2023** 

Snuggle up by a fire and enjoy your favorite winter treat. Available in three sizes, Winter Wonderland boxes are perfect for celebrating any seasonal holiday! These boxes are recyclable in the limited areas where facilities exist. Just be sure to remove the plastic film before recycling. Contact your local sales rep for more information.

## **WINTER WONDERLAND:**

automatic,1 piece box, SBS, packed in corrugated Item # Size (in) Size (cm)

2494 8 X 5-3/4 X 2-1/2 20.3 X 14.6 X 6.4 2496 9 X 9 X 2-1/2 2497 10 X 10 X 2-1/2

22.9 X 22.9 X 6.4 25.4 X 25.4 X 6.4

Pack Weight Cube 150 16.80 150 23.55 150

Remove window film before recycling in the limited areas where facilities exist.